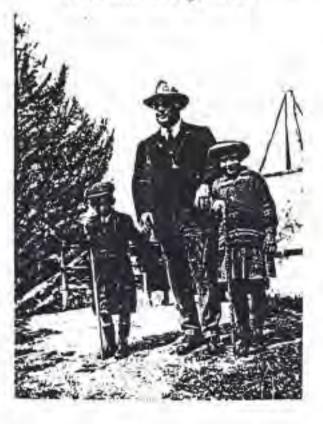

> This information was extracted from an article in the March, 1989 issue of Southern Living.

'Betty, 1920' Elyzabeth Hoffman Hemphill Charles Hoffman with children Bill and Betty, 1920

Buried Treasures